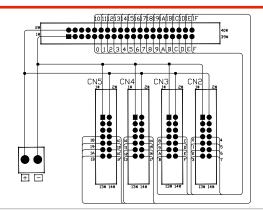

## Specification

| Specification         | 1          |                                  |
|-----------------------|------------|----------------------------------|
| Number of connections |            | 4 sets                           |
| Connection method     |            | PID                              |
| Rated voltage         |            | 24 VDC                           |
| Rated current         |            | 1 A                              |
| Wire range            |            | 26~12 AWG                        |
| Stripping length      |            | 9~10 mm                          |
| Applicable ferrules   |            | DN00510D<br>DN00710D<br>DN01510D |
| Input type            |            | -                                |
| Connector             |            | IDC 40-Pin, IDC 14-Pin           |
| Indicator             |            | NO                               |
| L x W x H (mm)        |            | 65.2 x 77.9 x 43                 |
| Wire harness          | Shielded   | WHS33                            |
|                       | Unshielded | WHN33                            |