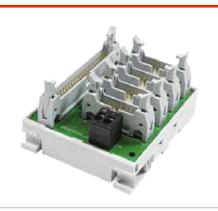

## Specification

| Specification         | 1          |                                  |
|-----------------------|------------|----------------------------------|
| Number of connections |            | 4 sets                           |
| Connection method     |            | PID                              |
| Rated voltage         |            | 24 VDC                           |
| Rated current         |            | 1 A                              |
| Wire range            |            | 26~12 AWG                        |
| Stripping length      |            | 9~10 mm                          |
| Applicable ferrules   |            | DN00510D<br>DN00710D<br>DN01510D |
| Input type            |            | -                                |
| Connector             |            | IDC 40-Pin, IDC 14-Pin           |
| Indicator             |            | NO                               |
| L x W x H (mm)        |            | 65.2 x 77.9 x 43                 |
| Wire harness          | Shielded   | WHS33                            |
|                       | Unshielded | WHN33                            |